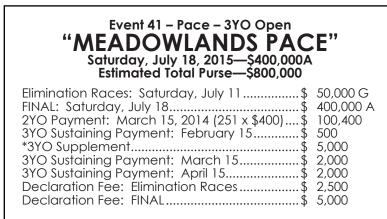

NOMINATIONS CLOSE FEBRUARY 15, 2015

## 3 YEAR OLD PACING RACES

\*Ineligible 3YOs may be made eligible to the Meadowlands Pace in 2015 either by paying the \$5,000 supplemental payment on February 15 and all other subsequent sustaining payments or at the time of declaration by paying an amount equal to 20% of the nominating and sustaining payments made into that race, plus the starting fee, due at the time of declaration as listed on the Meadowlands condition sheet. This payment must be made in the form of a certified check no later than the prescribed time and date determined by the Meadowlands.